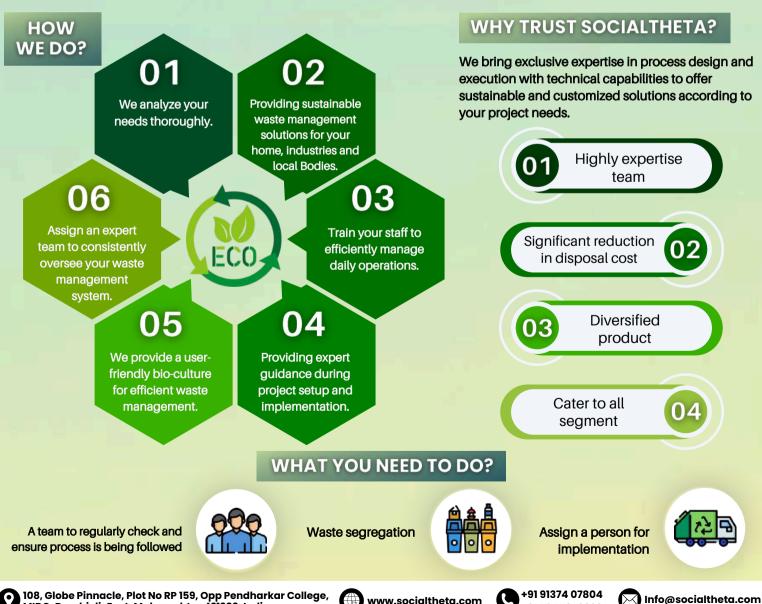

## SOCIA н

### **Our Waste Our Responsibility!**

# **SEGREGATE**, **COMPOST, CONVERT**

### Your Organic Waste into Manures

#### **AEROBIC COMPOSTERS @SOCIALTHETA BIN**

Hassle free, easy to use, easy to maintain and easy to convert your organic waste to organic manure.

250 Ltrs - 2000 Ltrs.

One set of composter will digest 20 Ltrs - 200 Ltrs of waste per day.

#### Key Benefits

#### **COMPOST BIN**

Is used to convert the solid food waste into useful organic compost.

With Socialtheta bins, composting has become more easier than ever! We are the pioneer in offering a wide range of products catering to different verticals.

Home Composters

Capacity Ideal for home 3-15 composting for family members. \*\*\*\*

We have 4 models in this segment.

2 models in FRP of capacity 50 Ltrs, 120 Ltrs.

2 model in PP of capacity 25 Ltrs & 50 Ltrs.

One set of composter will digest 1 Ltr-6 Ltrs of waste per day.

**Ideal for bulk** composting for families and more.

We have modular models in this segment all in combination of FRP and steel of capacities.

3000 Ltrs - 12000 Ltrs.

One set of composter will digest 300

Ltrs to 1 Ton of waste per day with increase in 200 Ltrs waste handling per day for every module.

#### **NO FOUL SMELL** ZERO ELECTRIC BILL

 $\searrow$ 