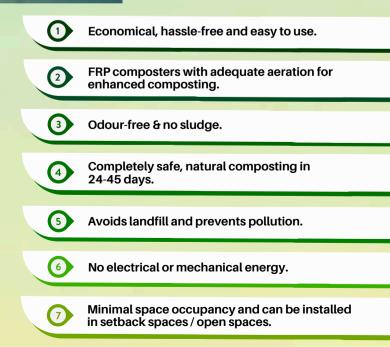

#### **AEROBIC COMPOSTERS @SOCIALTHETA BIN**

Hassle free, easy to use, easy to maintain and easy to convert your organic waste to organic manure.

250 Ltrs - 2000 Ltrs.

One set of composter will digest 20 Ltrs - 200 Ltrs of waste per day.

#### Key Benefits

#### **NO FOUL SMELL** ZERO ELECTRIC BILL

 $\searrow$ 