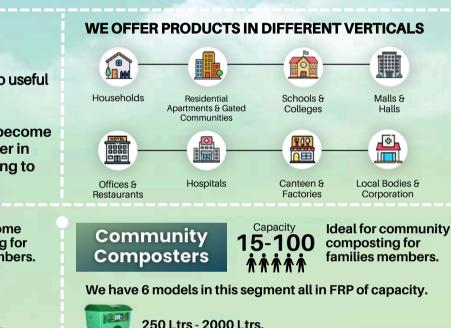

#### **COMPOST BIN**

Is used to convert the solid food waste into useful organic compost.

With Socialtheta bins, composting has become more easier than ever! We are the pioneer in offering a wide range of products catering to different verticals.

Home Composters

Capacity Ideal for home 3-15 composting for family members. \*\*\*\*

We have 4 models in this segment.

2 models in FRP of capacity 50 Ltrs, 120 Ltrs.

2 model in PP of capacity 25 Ltrs & 50 Ltrs.